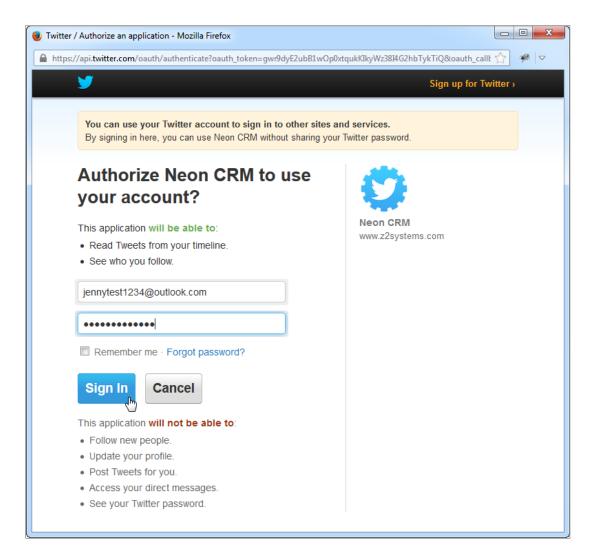

#### Creating an account with Twitter

Click the Sign in with Twitter button.

Enter your Twitter user name and password and click Sign In.

Once you have logged in, you will be taken to the Social Fundraising Overview page.