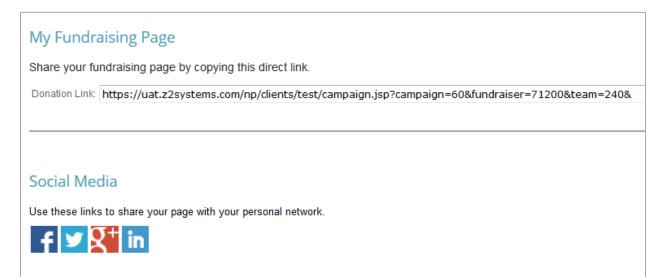

#### Share My Page Tab

The **Share My Page** tab gives you tools for sharing your fundraising page with your personal networks. You can copy and paste the direct link for use on web pages and sharing through emails.

Use the **Social Media** links to use your existing social media accounts to share your fundraising page with your personal networks.