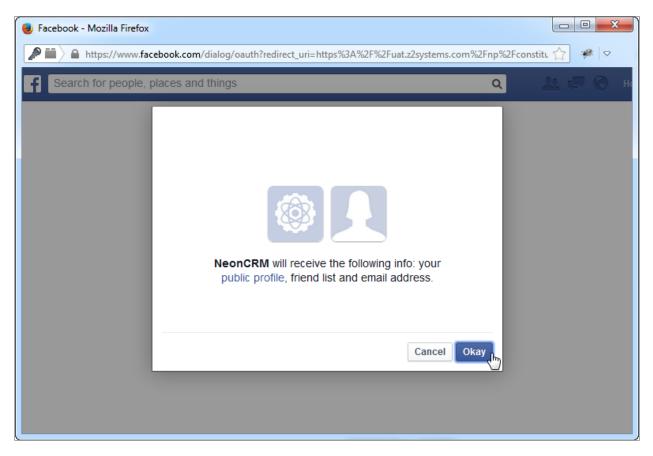

#### **Creating an account using Facebook**

Instead of creating a new login name and password, you can use your existing Facebook account to sign in.

Click the Sign in with Facebook button.

A pop-up window will appear. Ensure that your web browser is not blocking pop-ups on this page.

#### Click Okay on the next page.

Once you have logged in, you will be taken to the Social Fundraising Overview page.