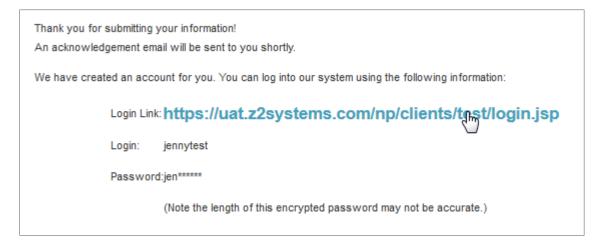

Now that you have created an account, **click the Login Link** to log in using the login name and password you just entered.

Enter your new login name and password and click Log In.

It's a good idea to bookmark this page so you can easily find your fundraising page later.

| Account Login                      |
|------------------------------------|
| Login Name:                        |
| jennytest                          |
| Password:                          |
| •••••                              |
| Keep me signed in                  |
| for 2 weeks unless I sign out.     |
| [Uncheck if on a shared computer.] |
|                                    |
|                                    |