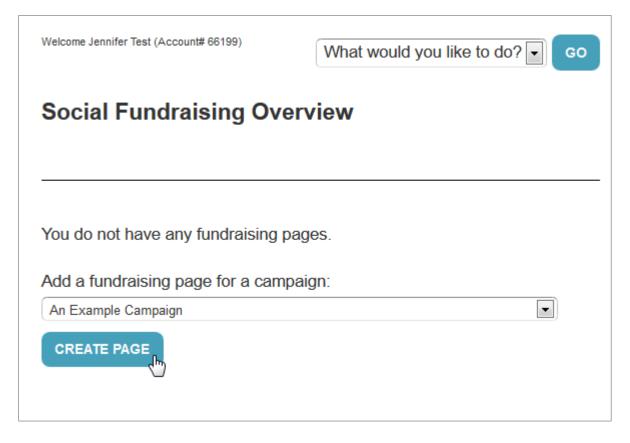

# **Creating a Fundraising Page**

Once you have logged in, you will be taken to the Social Fundraising Overview page. Ensure the correct campaign is selected, then click **Create Page**.

| ur Fundraising       |                 |                                           |                                                 |                    |                 |                       | What would you                  |            |
|----------------------|-----------------|-------------------------------------------|-------------------------------------------------|--------------------|-----------------|-----------------------|---------------------------------|------------|
|                      |                 |                                           |                                                 |                    |                 |                       | View My Fundra                  | aising Pag |
| Example (            |                 |                                           | CONTRIBUTIONS                                   | TOD FUNCT          | ALCERC          |                       |                                 |            |
| YOUR PAG             | JE.             | CAMPAIGN                                  | CONTRIBUTIONS                                   | TOP FUNDR          | AISERS          |                       |                                 |            |
|                      |                 |                                           |                                                 |                    |                 |                       | 1. Gu<br>\$788                  | y Neal     |
|                      |                 |                                           |                                                 | 2. Mister<br>\$20  | X Donut         |                       |                                 |            |
| \$231                |                 |                                           | 4,853                                           | 3. Adgb Aef<br>\$0 | ъ               |                       |                                 |            |
| RAISED               |                 |                                           | RAISED                                          |                    |                 |                       |                                 |            |
|                      |                 |                                           |                                                 |                    |                 |                       |                                 |            |
| GOAL \$1,0           | 00              | GOA                                       | L\$1,000,000                                    |                    |                 |                       |                                 |            |
|                      |                 | Y                                         | Y                                               |                    |                 |                       |                                 |            |
| age Content Sh       | hare My Page    | Donations                                 | Event Registrations                             | Comments           | Team            |                       |                                 |            |
|                      |                 |                                           |                                                 |                    |                 |                       |                                 |            |
| Page Content         | 1               |                                           |                                                 |                    |                 |                       |                                 |            |
| Manage your perso    | nal fundraising | page.                                     |                                                 |                    |                 |                       |                                 |            |
| Fundraising Page T   | Title:          |                                           | Guy Neal's Fundra                               | ising Page         |                 |                       |                                 |            |
|                      |                 |                                           | 0                                               |                    |                 |                       |                                 |            |
| Fundraising Page U   | Jrl:            |                                           | https://test.z2syster     https://test.z2syster | ns.com/campaig     | n.jsp?campaign= | 71&fundraiser=12471   | 18&                             |            |
| Maria Errada Maria O |                 |                                           |                                                 | ns.com/            |                 |                       |                                 |            |
| Your Fundraising G   | oai ":          |                                           | \$0.00                                          |                    |                 |                       |                                 |            |
| Current Photo:       |                 |                                           | Upload a personal ph                            | oto to vour fundr  | aising page.    |                       |                                 |            |
|                      |                 |                                           |                                                 |                    | 01 0            |                       |                                 |            |
| (No Photo)           |                 |                                           | Select File No file ch                          | loosen             |                 |                       |                                 |            |
|                      |                 |                                           | Upload                                          |                    |                 |                       |                                 |            |
| My Page Content:     |                 |                                           |                                                 |                    |                 |                       |                                 |            |
|                      | 666             | <b>i i i i</b> <i>i i i i i i i i i i</i> | Q ta 🖩 🕸                                        | BIU                | T.              |                       |                                 |            |
|                      |                 | • •                                       |                                                 |                    | Size - A-       | ⊠- ∺ ∷ ?              |                                 |            |
|                      | )[              |                                           |                                                 |                    |                 |                       |                                 |            |
|                      |                 |                                           |                                                 |                    |                 | , and now I am! We're | e trying to raise money so that | we         |
| can afford to go     | to our tournam  | nents. Help a gir                         | rl out by donating or <u>cor</u>                | ne with us to the  | event.          |                       |                                 |            |
|                      |                 |                                           |                                                 |                    |                 |                       |                                 |            |
|                      |                 |                                           |                                                 |                    |                 |                       |                                 |            |
|                      |                 |                                           |                                                 |                    |                 |                       |                                 |            |
|                      |                 |                                           |                                                 |                    |                 |                       |                                 |            |
| body p               |                 |                                           |                                                 |                    |                 |                       |                                 |            |

This creates a new fundraising page and brings you to your management page.