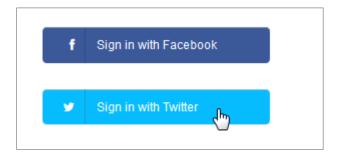

#### Creating an account with Twitter

Click the Sign in with Twitter button.

Enter your Twitter user name and password and click Sign In.

Once you have logged in, you will be taken to the Social Fundraising Overview page.